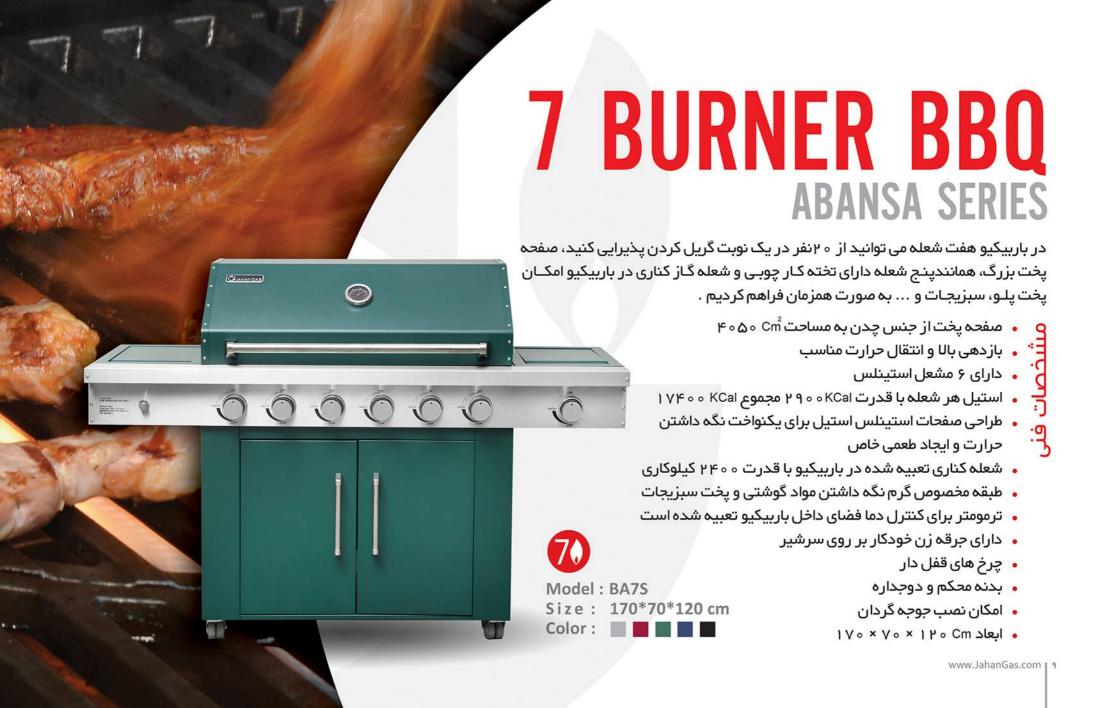

سری فوق شامل چهار دسته می شود:

- 🛚 باربیکیو ۲ شعله گازی
- ∎ باربیکیو ۴ شعله گازی
- باربیکیو ۵ شعله گازی
- 🛚 باربیکیو ۷ شعله گازی

• صفحه یخت از جنس چدن به مساحت ۲۷۰۰ Cm

🛂 🔹 بازدهی بالا و انتقال حرارت مناسب

• دارای ۲ شعله مشعل استینلس

• استیل هر شعله با قدرت ۰ ۰ ۲۹ کیلوکالری و در مجموع ۰ ۰ ۱۱۶ کیلوکالری

• طراحی صفحات استیلس استیل برای یکنواخت نگه داشتن حرارت و ایجاد طعمی مطلوب

• طبقه مخصوص گرم نگه داشتن مواد گوشتی و پخت سبزیجات

- دارای جرقه زن خودکار بر روی سرشیر
  - ترمومتر برای کنترل دما
    - چرخ های قفل دار
  - بدنه محکم و دوجداره
  - امکان نصب جوجہ گر دان
  - ۷ ° × γ ۵ × ۶ ° Cm اىعاد

Model: BB2R

Size: 60\*75\*70 cm

Color:

- . دارای ۴ مشعل استینلس . استیل هر شعله با قدرت ه • استیل هر شعله با قدرت ه ۲۹۰ کیلوکالری و در مجموع ه ۱۱۶۰ کیلوکالری
- طراحی صفحات استینلس استیل برای یکنواخت نگه داشتن حرارت و ایجاد طعمی خاص
  - صفحات کارتاشو استینلس استیل به مساحت ۱۵۷۵ سانتیمتر مربع
    - طبقه مخصوص گرم نگه داشتن مواد گوشتی و پخت سبزیجات
      - دارای جرقه زن خودکار بر روی سرشیر
        - ترمومتر برای کنترل دما
          - 🔹 چرخ های قفل دار
        - بدنه محکم و دو جداره
        - امکان نصب جوجہ گردان
      - ابعاد بدون صفحات کناری ۲۰ × ۲۰ × ۰ ۶ ه