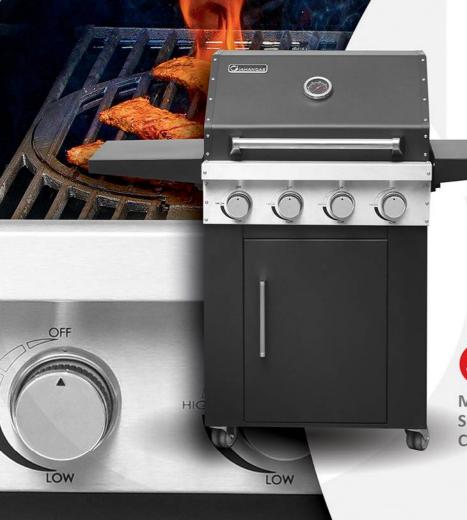

- دارای جرقه زن خودکار بر روی سرشیر
  - ترمومتر برای کنترل دما
    - چرخ های قفل دار
  - بدنه محکم و دوجداره
  - امکان نصب جوجہ گر دان
  - ۷ ° × γ ۵ × ۶ ° Cm اىعاد

Model: BB2R

Size: 60\*75\*70 cm

Color:

- . دارای ۴ مشعل استینلس . استیل هر شعله با قدرت ه • استیل هر شعله با قدرت ه ۲۹۰ کیلوکالری و در مجموع ه ۱۱۶۰ کیلوکالری
- طراحی صفحات استینلس استیل برای یکنواخت نگه داشتن حرارت و ایجاد طعمی خاص
  - صفحات کارتاشو استینلس استیل به مساحت ۱۵۷۵ سانتیمتر مربع
    - طبقه مخصوص گرم نگه داشتن مواد گوشتی و پخت سبزیجات
      - دارای جرقه زن خودکار بر روی سرشیر
        - ترمومتر برای کنترل دما
          - 🔹 چرخ های قفل دار
        - بدنه محکم و دو جداره
        - امکان نصب جوجہ گردان
      - ابعاد بدون صفحات کناری ۲۰ × ۲۰ × ۰ ۶ ه

Model: BA4G

Size: 60\*70\*120 cm

Color:

در این مدل با تعبیه یک شعله بر روی میز کار کناری و تخته کار چوبی امکان پخت انواع برنج، سبزیجات و غیره به طور همزمان برای شما فراهم شده است.

صفحہ یخت از جنس چدن بہ مساحت ۲۷۰۰ Cm²